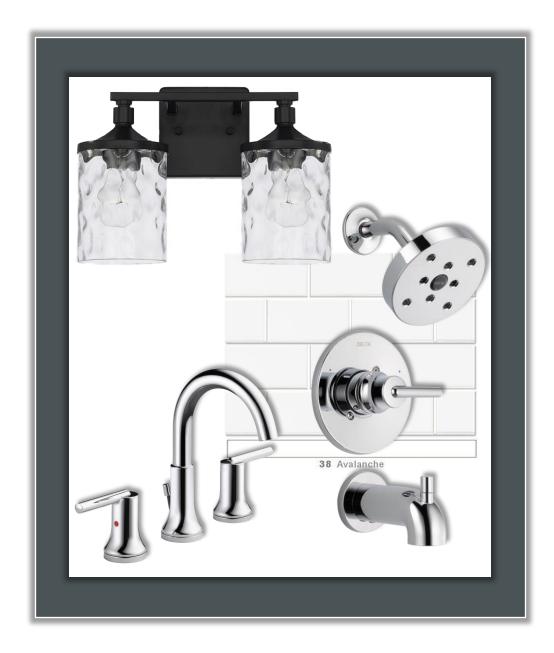

#### THE ELLIOTT MODEL HICKORY HILL LOT 1 SECTION 7

Please note that photos are provided as a courtesy for visual aide only. Colors may vary on different screens. The Green Sheet & Selections document will provide specifics on selections and model numbers.