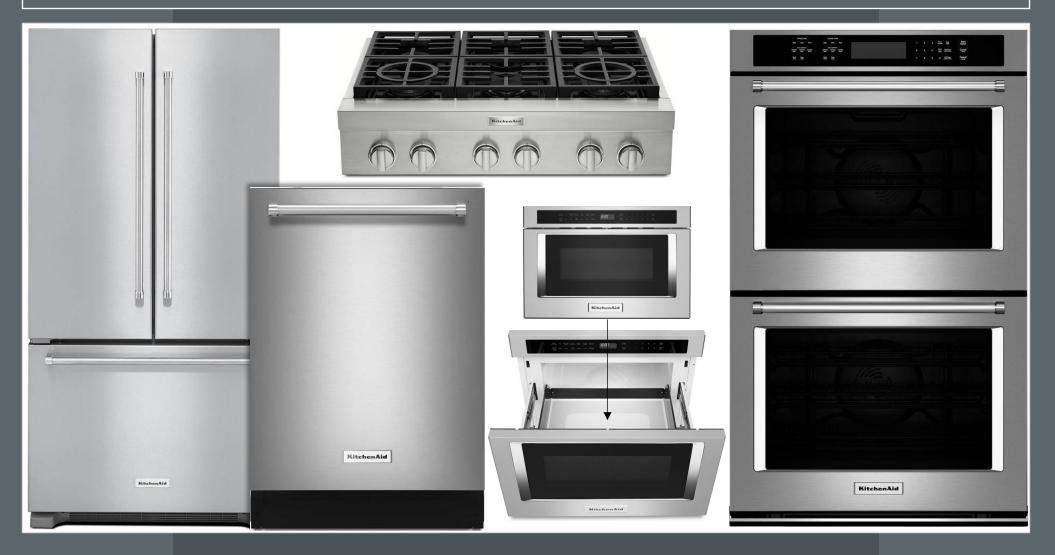

#### THE ELLIOTT MODEL HICKORY HILL LOT 1 SECTION 7

Please note that photos are provided as a courtesy for visual aide only. Colors may vary on different screens. The Green Sheet & Selections document will provide specifics on selections and model numbers.





## E X T E R I O R <u>F E A T U</u> R E S











# KITCHENAID APPLIANCES



BUTLER'S PANTRY



FIREPLACE DETAILS



### HALF BATHROOM





(Reference Selections Pages for Additional Details)



103 Cobblestone















### PURCHASER ACKNOWLEDGEMENT

- I. Variation: Purchaser understands that natural stone products will vary. Additionally, manufactured products (from all selections categories) vary in color and/or pattern as well. This may be a result of production processes but can also be intentional as products are often rated from low to high variation purposefully. Any and all samples displayed in the Design Studio are present to assist purchaser(s) with selections by providing options. These samples cannot be deemed an exact representation of all products.
- II. For Your Records: A copy of these selection pages have been provided to the homebuyer. You