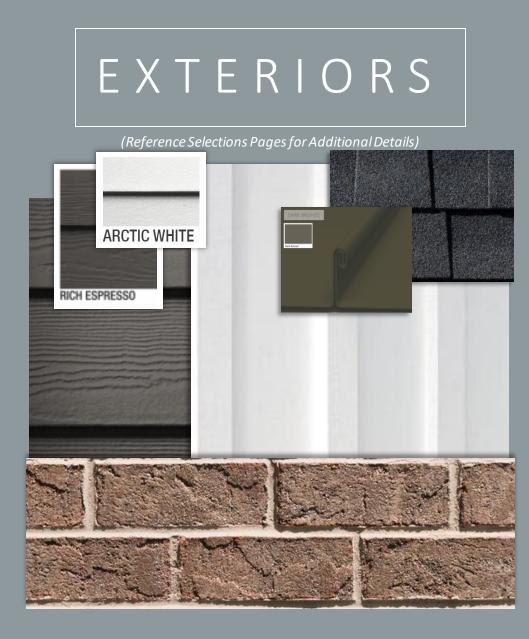

#### THE ELLIOTT MODEL HICKORY HILL LOT 1 SECTION 7

Please note that photos are provided as a courtesy for visual aide only. Colors may vary on different screens. The Green Sheet & Selections document will provide specifics on selections and model numbers.





## E X T E R I O R <u>F E A T U</u> R E S











# KITCHENAID APPLIANCES



BUTLER'S PANTRY



FIREPLACE DETAILS



### HALF BATHROOM





(Reference Selections Pages for Additional Details)



103 Cobblestone















### PURCHASER ACKNOWLEDGEMENT

- I. Variation: Purchaser understands that natural stone products will vary. Additionally, manufactured products (from all selections categories) vary in color and/or pattern as well. This may be a result of production processes but can also be intentional as products are often rated from low to high variation purposefully. Any and all samples displayed in the Design Studio are present to assist purchaser(s) with selections by providing options. These samples cannot be deemed an exact representation of all products.
- II. For Your