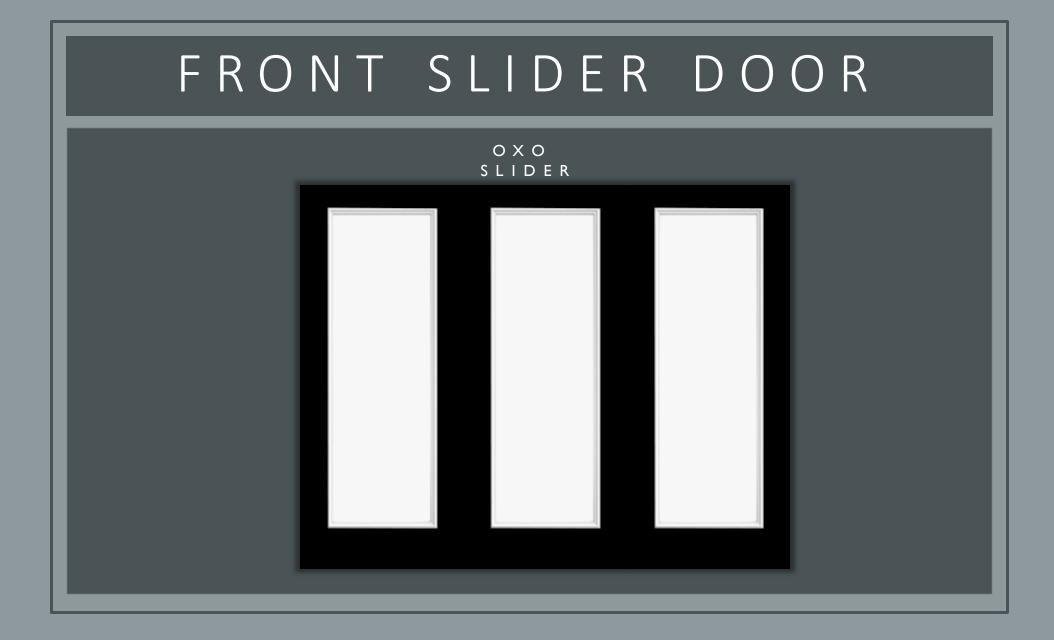

#### THE ELLIOTT MODEL HICKORY HILL LOT 1 SECTION 7

Please note that photos are provided as a courtesy for visual aide only. Colors may vary on different screens. The Green Sheet & Selections document will provide specifics on selections and model numbers.





## E X T E R I O R <u>F E A T U</u> R E S











# KITCHENAID APPLIANCES



BUTLER'S PANTRY



FIREPLACE DETAILS



### HALF BATHROOM





(Reference Selections Pages for Additional Details)



103 Cobblestone















### PURCHASER ACKNOWLEDGEMENT

- I. Variation: Purchaser understands that natural stone products will vary. Additionally, manufactured products (from all selections categories) vary in color and/or pattern as well. This may be a result of production processes but can also be intentional as products are often rated from low to high variation purposefully. Any and all samples displayed in the Design Studio are present to assist purchaser(s) with selections by providing options. These samples cannot be deemed an exact representation of all products.
- II. For Your Records: A copy of these selection pages have be