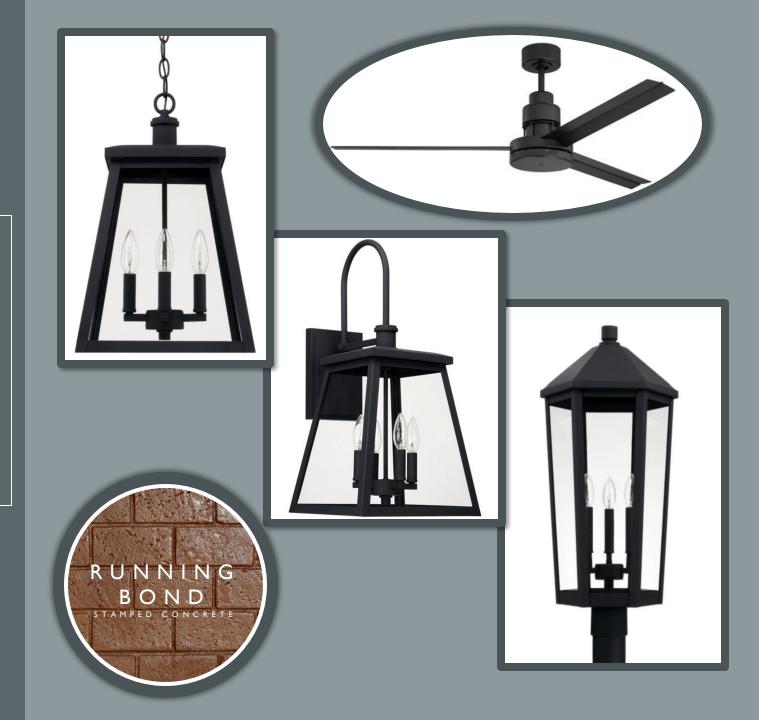

#### THE ELLIOTT MODEL HICKORY HILL LOT 1 SECTION 7

Please note that photos are provided as a courtesy for visual aide only. Colors may vary on different screens. The Green Sheet & Selections document will provide specifics on selections and model numbers.





## E X T E R I O R <u>F E A T U</u> R E S











# KITCHENAID APPLIANCES



BUTLER'S PANTRY



FIREPLACE DETAILS



### HALF BATHROOM





(Reference Selections Pages for Additional Details)



103 Cobblestone















### PURCHASER ACKNOWLEDGEMENT

- I. Variation: Purchaser understands that natural stone products will vary. Additionally, manufactured products (from all selections categories) vary in color and/or pattern as well. This may be a result of production processes but can also be intentional as products are often rated from low to high variation purposefully. Any and all samples displayed in the Design Studio are present to assist purchaser(s) with selections by providing options. These samples cannot be deemed an exact representation of all products.
- II. For Your Records: A copy of these selection pages have