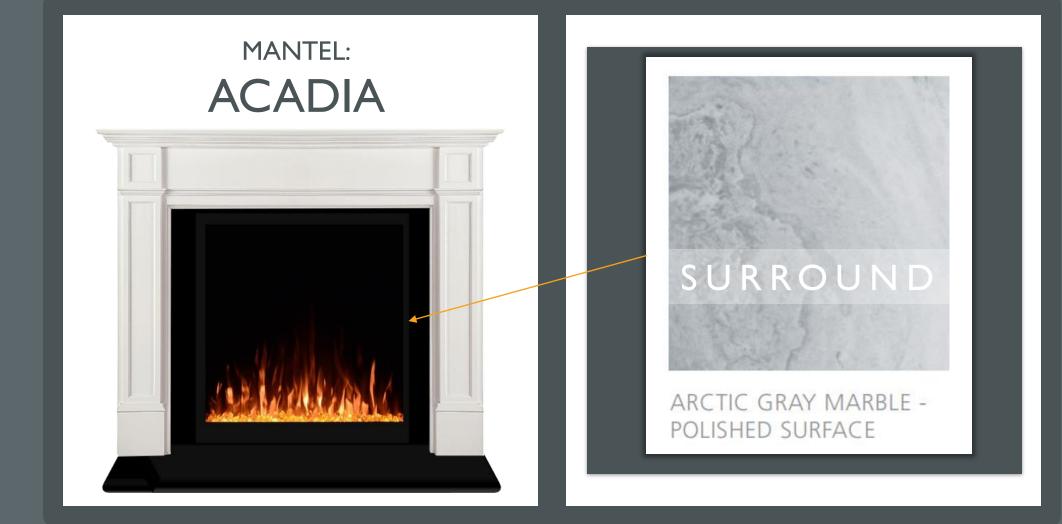

#### THE ELLIOTT MODEL HICKORY HILL LOT 1 SECTION 7

Please note that photos are provided as a courtesy for visual aide only. Colors may vary on different screens. The Green Sheet & Selections document will provide specifics on selections and model numbers.





## E X T E R I O R <u>F E A T U</u> R E S











# KITCHENAID APPLIANCES



BUTLER'S PANTRY



FIREPLACE DETAILS



### HALF BATHROOM





(Reference Selections Pages for Additional Details)



103 Cobblestone















### PURCHASER ACKNOWLEDGEMENT

- I. Variation: Purchaser understands that natural stone products will vary. Additionally, manufactured products (from all selections categories) vary in color and/or pattern as well. This may be a result of production processes but can also be intentional as products are often rated from low to high variation purposefully. Any and all samples displayed in the Design Studio are present to assist purchaser(s) with selections by providing options. These samples cannot be deemed an exact representation of all products.
- II. For Your Records: A copy of these selection pages have been provided to the homebuyer. Your signature below indicates that you hav