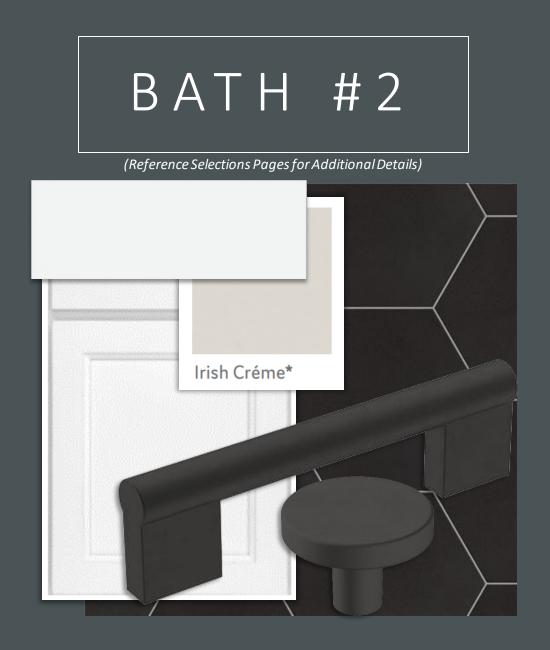

#### THE ELLIOTT MODEL HICKORY HILL LOT 1 SECTION 7

Please note that photos are provided as a courtesy for visual aide only. Colors may vary on different screens. The Green Sheet & Selections document will provide specifics on selections and model numbers.