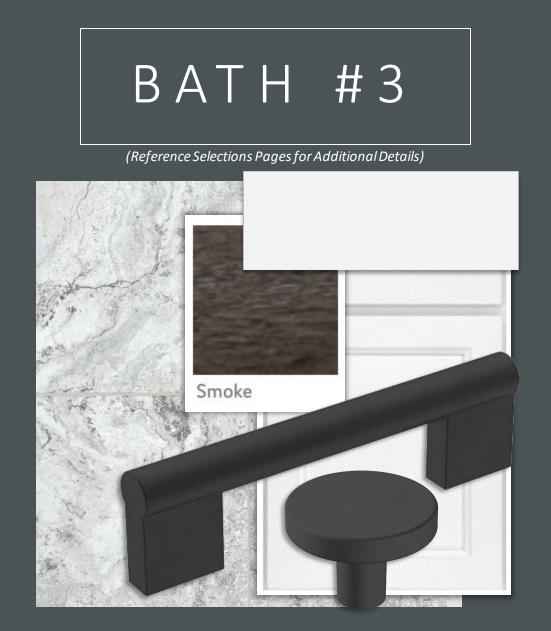

#### THE ELLIOTT MODEL HICKORY HILL LOT 1 SECTION 7

Please note that photos are provided as a courtesy for visual aide only. Colors may vary on different screens. The Green Sheet & Selections document will provide specifics on selections and model numbers.