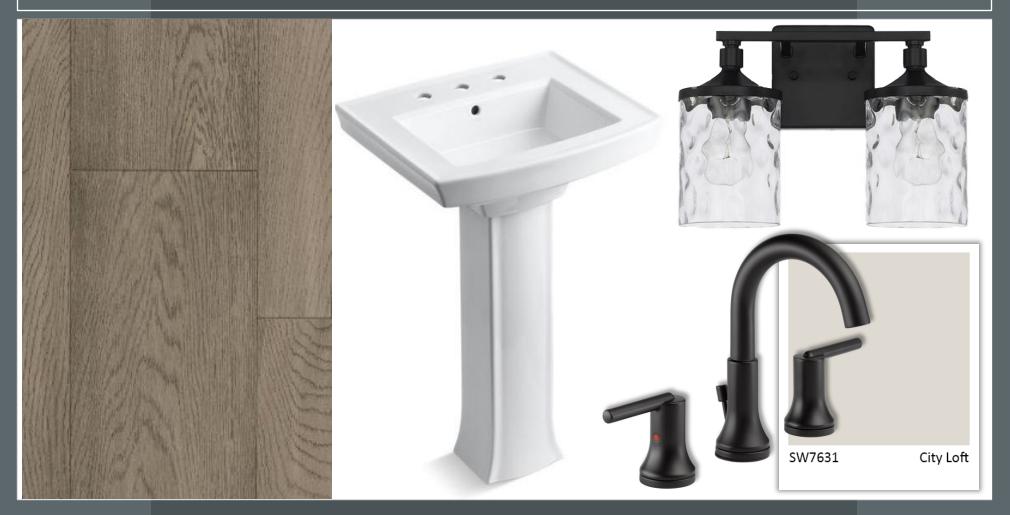

### HALF BATHROOM

(Reference Selections Pages for Additional Details)

103 Cobblestone