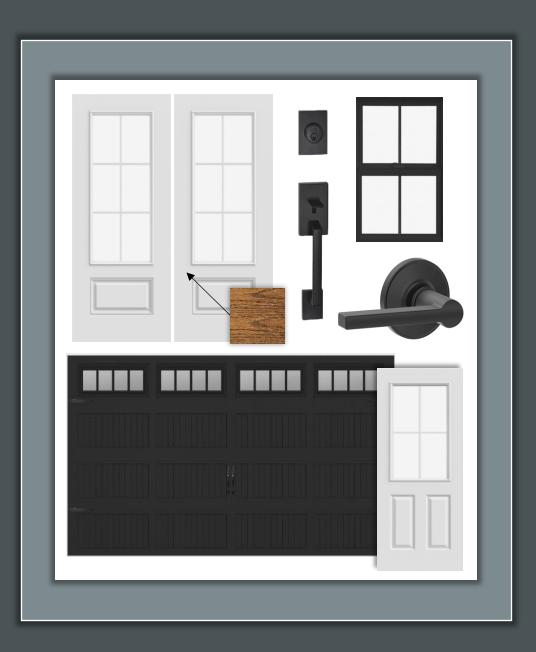

#### THE ELLIOTT MODEL HICKORY HILL LOT 1 SECTION 7

Please note that photos are provided as a courtesy for visual aide only. Colors may vary on different screens. The Green Sheet & Selections document will provide specifics on selections and model numbers.





## E X T E R I O R <u>F E A T U</u> R E S











# KITCHENAID APPLIANCES



BUTLER'S PANTRY



FIREPLACE DETAILS



### HALF BATHROOM





(Reference Selections Pages for Additional Details)



103 Cobblestone















### PURCHASER ACKNOWLEDGEMENT

- I. Variation: Purchaser understands that natural stone products will vary. Additionally, manufactured products (from all selections categories) vary in color and/or pattern as well. This may be a result of production processes but can also be intentional as products are often rated from low to high variation purposefully. Any and all samples displayed in the Design Studio are present to assist purchaser(s) with selections by providing options. These samples cannot be deemed an exact representation of all products.
- II. For Your R