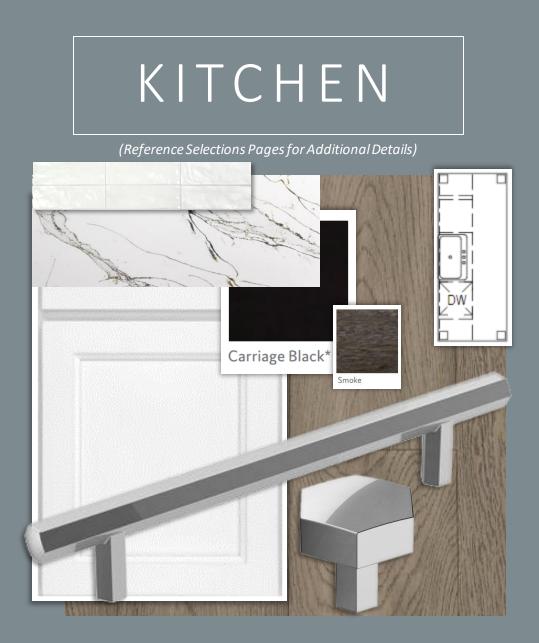

#### THE ELLIOTT MODEL HICKORY HILL LOT 1 SECTION 7

Please note that photos are provided as a courtesy for visual aide only. Colors may vary on different screens. The Green Sheet & Selections document will provide specifics on selections and model numbers.





## E X T E R I O R <u>F E A T U</u> R E S











# KITCHENAID APPLIANCES



BUTLER'S PANTRY



FIREPLACE DETAILS



### HALF BATHROOM





(Reference Selections Pages for Additional Details)



103 Cobblestone















### PURCHASER ACKNOWLEDGEMENT

- I. Variation: Purchaser understands that natural stone products will vary. Additionally, manufactured products (from all selections categories) vary in color and/or pattern as well. This may be a result of production processes but can also be intentional as products are often rated from low to high variation purposefully. Any and all samples displayed in the Design Studio are present to assist purchaser(s) with selections by providing options. These samples cannot be deemed an exact representation of all products.
- II. For Your Records: A copy of these selection pages have been p