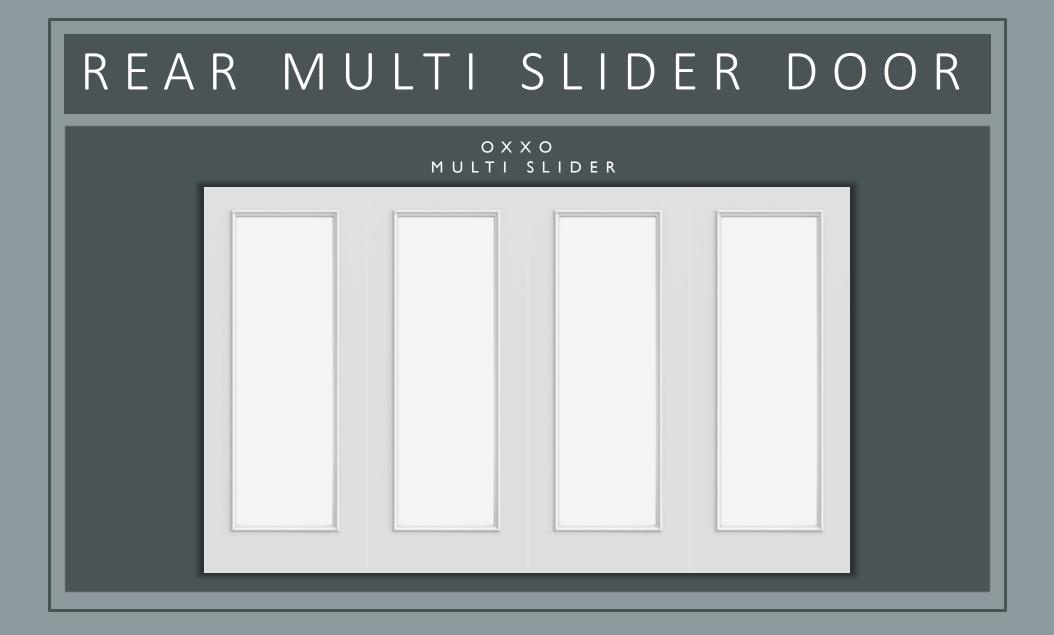

#### THE ELLIOTT MODEL HICKORY HILL LOT 1 SECTION 7

Please note that photos are provided as a courtesy for visual aide only. Colors may vary on different screens. The Green Sheet & Selections document will provide specifics on selections and model numbers.





## E X T E R I O R <u>F E A T U</u> R E S











# KITCHENAID APPLIANCES



BUTLER'S PANTRY



FIREPLACE DETAILS



### HALF BATHROOM





(Reference Selections Pages for Additional Details)



103 Cobblestone















### PURCHASER ACKNOWLEDGEMENT

- I. Variation: Purchaser understands that natural stone products will vary. Additionally, manufactured products (from all selections categories) vary in color and/or pattern as well. This may be a result of production processes but can also be intentional as products are often rated from low to high variation purposefully. Any and all samples displayed in the Design Studio are present to assist purchaser(s) with selections by providing options. These samples cannot be deemed an exact representation of all products.
- II. For Your Records: A copy of these selection pages have been