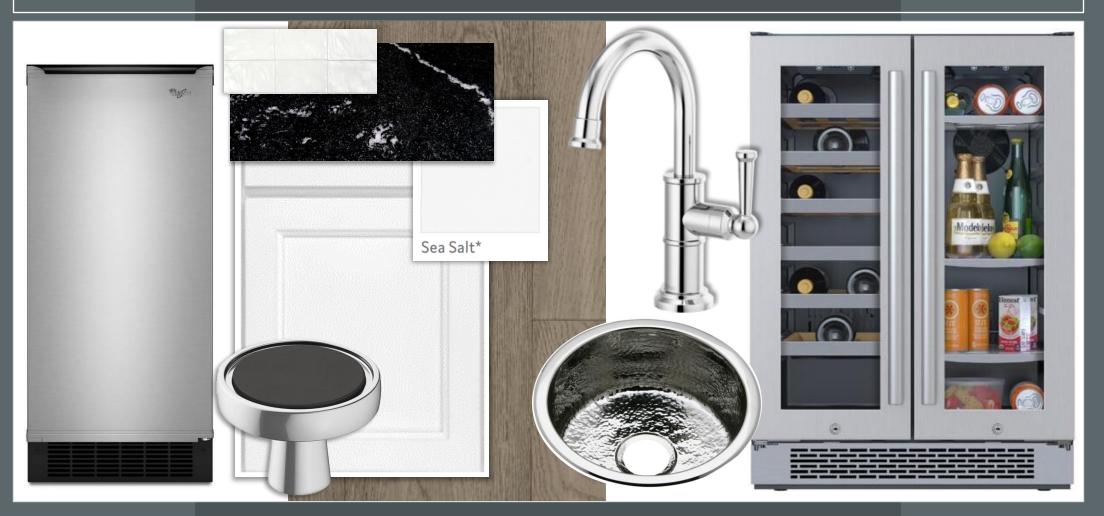

#### THE ELLIOTT MODEL HICKORY HILL LOT 1 SECTION 7

Please note that photos are provided as a courtesy for visual aide only. Colors may vary on different screens. The Green Sheet & Selections document will provide specifics on selections and model numbers.





## E X T E R I O R <u>F E A T U</u> R E S











# KITCHENAID APPLIANCES



BUTLER'S PANTRY



FIREPLACE DETAILS



### HALF BATHROOM





(Reference Selections Pages for Additional Details)



103 Cobblestone















### PURCHASER ACKNOWLEDGEMENT

- I. Variation: Purchaser understands that natural stone products will vary. Additionally, manufactured products (from all selections categories) vary in color and/or pattern as well. This may be a result of production processes but can also be intentional as products are often rated from low to high variation purposefully. Any and all samples displayed in the Design Studio are present to assist purchaser(s) with selections by providing options. These samples cannot be deemed an exact representation of all products.
- II. For Your Records: A copy of these selection pages have been provided to the homebuyer. Your signature below i