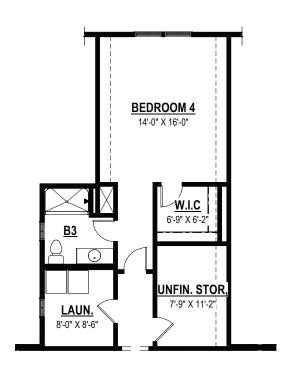

#### **FIRST FLOOR PLAN**

**SECOND FLOOR PLAN** 

SECOND FLOOR LAYOUT W/ ELEVATION "C"

OPT. BEDROOM 4 W/ FULL BATH (IN-LIEU OF UNFIN. STORAGE)

**OPT. 3 CAR GARAGE** 

OPT. BEDROOM 5 (IN-LIEU OF LOFT)

OPT. BEDROOM 4 W/ FULL BATH & OPT. 3 CAR GARAGE (IN-LIEU OF UNFIN. STORAGE)