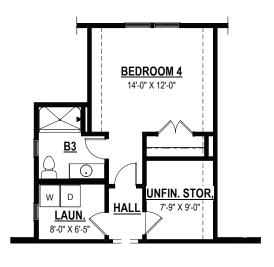

#### **FIRST FLOOR PLAN**

**SECOND FLOOR PLAN** 

SECOND FLOOR LAYOUT W/ ELEVATION "C"

OPT. BEDROOM 4 W/ FULL BATH (IN-LIEU OF UNFIN. STORAGE)

**OPT. 3 CAR GARAGE** 

OPT. BEDROOM 5 (IN-LIEU OF LOFT)

OPT. BEDROOM 4 W/ FULL BATH & OPT. 3 CAR GARAGE (IN-LIEU OF UNFIN. STORAGE)