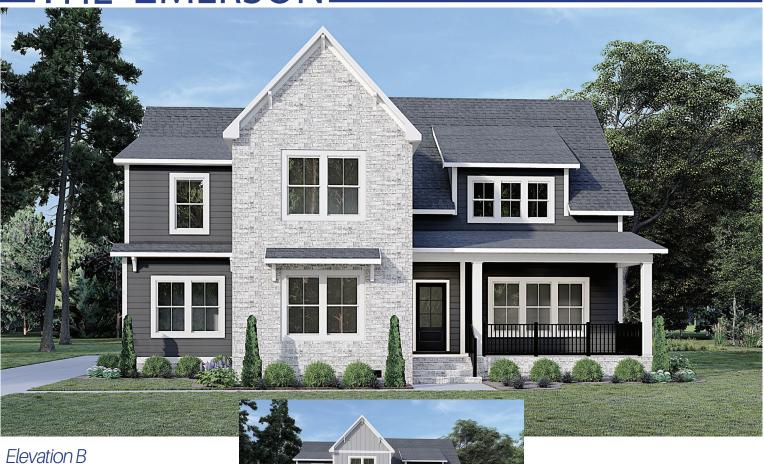

# THE EMERSON\_

Shown with optional: brick veneer on front elevation

### Elevation B

Shown with standard siding in-lieu of opt. brick

Elevation A

Elevation C

9245 Shady Grove Rd., Suite 200 Mechanicsville, VA 23116 www.rcibuildersnewhomes.com