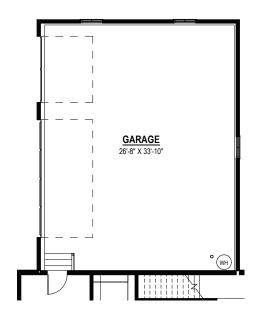

#### **FIRST FLOOR PLAN**

**SECOND FLOOR PLAN** 

SECOND FLOOR LAYOUT W/ ELEVATION "C"

OPT. BEDROOM 4 W/ FULL BATH (IN-LIEU OF UNFIN. STORAGE)

**OPT. 3 CAR GARAGE** 

OPT. BEDROOM 5 (IN-LIEU OF LOFT)

OPT. BEDROOM 4 W/ FULL BATH & OPT. 3 CAR GARAGE (IN-LIEU OF UNFIN. STORAGE)