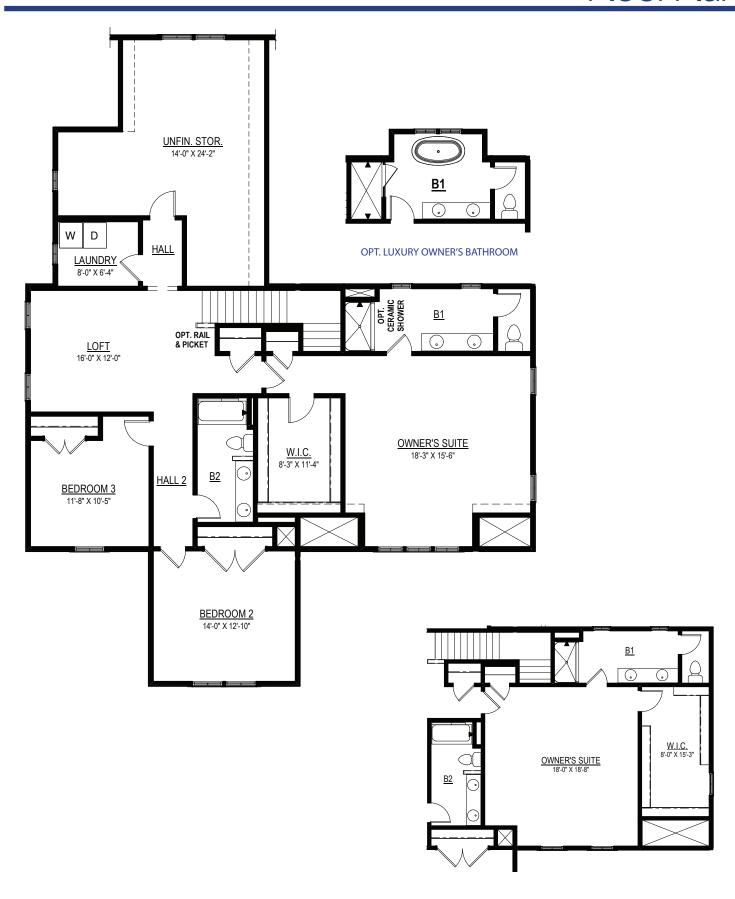

### 3 BEDROOMS, 2 & 1/2 BATHS, FAMILY ROOM, LOFT & OPTIONAL BEDROOM 4 W/ FULL BATH

#### **FIRST FLOOR PLAN**

**SECOND FLOOR PLAN** 

SECOND FLOOR LAYOUT W/ ELEVATION "C"

OPT. BEDROOM 4 W/ FULL BATH (IN-LIEU OF UNFIN. STORAGE)

**OPT. 3 CAR GARAGE** 

OPT. BEDROOM 5 (IN-LIEU OF LOFT)

OPT. BEDROOM 4 W/ FULL BATH & OPT. 3 CAR GARAGE (IN-LIEU OF UNFIN. STORAGE)