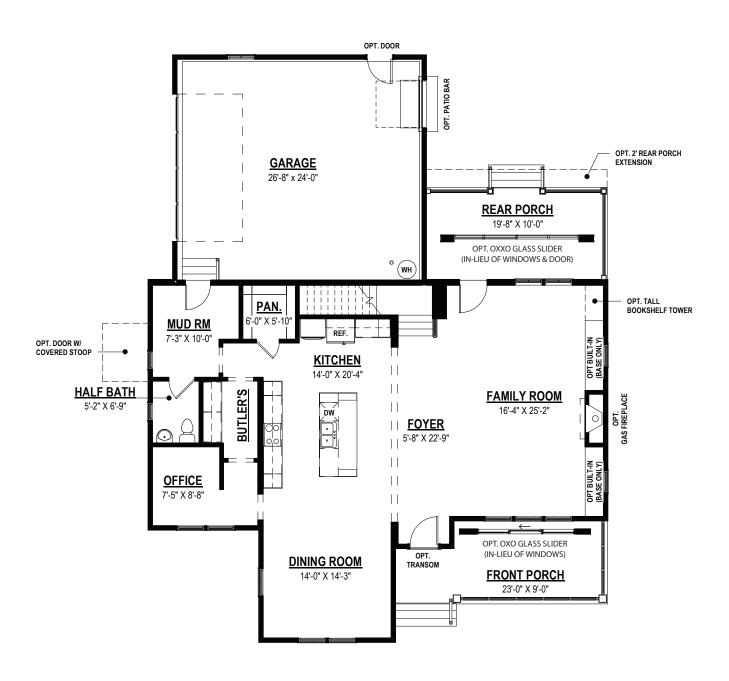

### 3 BEDROOMS, 2 & 1/2 BATHS, FAMILY ROOM, LOFT & OPTIONAL BEDROOM 4 W/ FULL BATH

#### **FIRST FLOOR PLAN**

**SECOND FLOOR PLAN** 

SECOND FLOOR LAYOUT W/ ELEVATION "C"

OPT. BEDROOM 4 W/ FULL BATH (IN-LIEU OF UNFIN. STORAGE)

**OPT. 3 CAR GARAGE** 

OPT. BEDROOM 5 (IN-LIEU OF LOFT)

OPT. BEDROOM 4 W/ FULL BATH & OPT. 3 CAR GARAGE (IN-LIEU OF UNFIN. STORAGE)