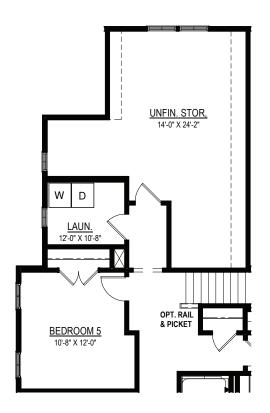

#### **FIRST FLOOR PLAN**

**SECOND FLOOR PLAN** 

SECOND FLOOR LAYOUT W/ ELEVATION "C"

OPT. BEDROOM 4 W/ FULL BATH (IN-LIEU OF UNFIN. STORAGE)

**OPT. 3 CAR GARAGE** 

OPT. BEDROOM 5 (IN-LIEU OF LOFT)

OPT. BEDROOM 4 W/ FULL BATH & OPT. 3 CAR GARAGE (IN-LIEU OF UNFIN. STORAGE)