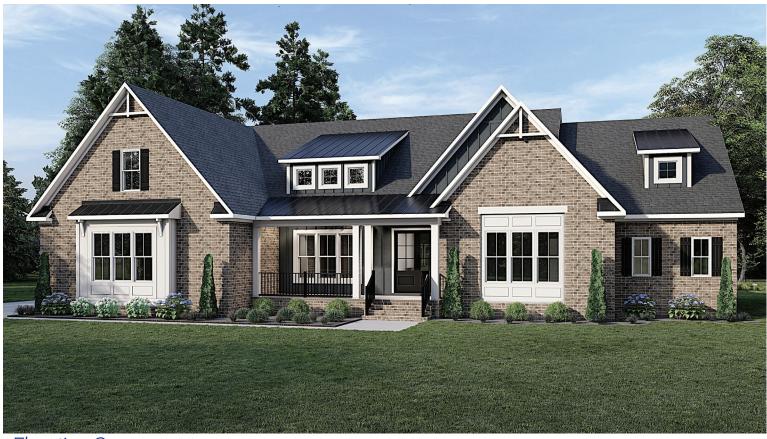

## \_THE CLAREMONT\_

#### Elevation C Shown with optional: metal roof at dormers, front porch, bump out on front of garage and front gable returns (brick front is standard w/ this elevation)

9245 Shady Grove Rd., Suite 200 Mechanicsville, VA 23116 www.rcibuildersnewhomes.com

Elevations shown are artist's rendering. All plans, details, and square footages are approximate and subject to change. Illustrations may not represent finished construction details. All optional items indicated are available at additional cost. Not all features available are shown. Please ask our Sales Representative for complete information.