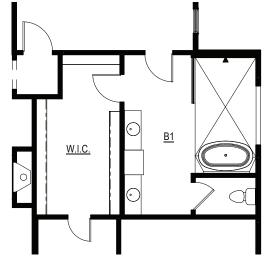

### Options

OPT. LUXURY OWNER'S BATHROOM (3'-6" x 8'-0" SHOWER)

OWNER'S BATH W/ OPT. WET ROOM

OPT. COFFERED CEILING IN FAMILY

**OPT. ENLARGED REAR PORCH** 

OPT. 3-CAR GARAGE

Elevations shown are artist's rendering. All plans, details, and square footages are approximate and subject to change. Illustrations may not represent finished construction All optional items indicated are available at additional cost. Not all features available are shown. Please ask our Sales Representative for complete information.