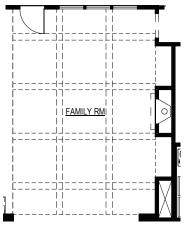

### Options

OPT. LUXURY OWNER'S BATHROOM (3'-6" x 8'-0" SHOWER)

OWNER'S BATH W/ OPT. WET ROOM

OPT. COFFERED CEILING IN FAMILY

**OPT. ENLARGED REAR PORCH** 

OPT. 3-CAR GARAGE

Elevations shown are artist's rendering. All plans, details, and square footages are approximate and subject to change. Illustrations may not represent finished construction All optional items indicated are available at additional cost. Not all features available are shown. Please ask our Sales Representative for complete information.