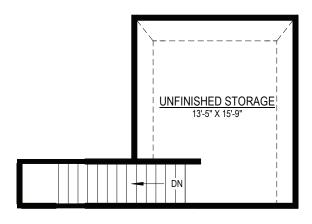

# \_THE MADISON.



Elevation B

SHOWN WITH OPTIONAL: RAISED BRICK VENEER ALONG FRONT & DOUBLE FRONT EXTERIOR DOORS



Elevation A



Elevation D shown with optional: metal roof on front porch



Elevation C SHOWN WITH OPTIONAL: RAISED STONE VENEER ON GARAGE



9245 Shady Grove Rd., Suite 200 Mechanicsville, VA 23116 www.rcibuildersnewhomes.com



## THE MADISON

## 4 BEDROOM, 3 FULL BATHS, HALF BATH, 3-CAR GARAGE, MUDROOM, UNFINISHED THIRD FLOOR STORAGE & OPT. WRAP AROUND PORCH



OPT. EXTENDED REAR PORCH W/ OPT. OWNER'S SUITE RAISED PATIO



#### FIRST FLOOR PLAN



THIRD FLOOR PLAN



### **SECOND FLOOR PLAN**





OPT. FLEX ROOM IN LIEU OF LOFT



OPT. THIRD FLOOR IN LIEU OF UNFINISHED STORAGE