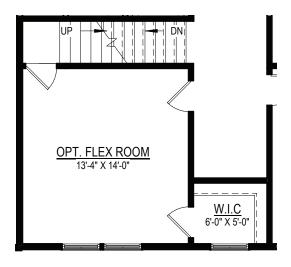

### **SECOND FLOOR PLAN**

OPT. FLEX ROOM IN LIEU OF LOFT

OPT. THIRD FLOOR IN LIEU OF UNFINISHED STORAGE