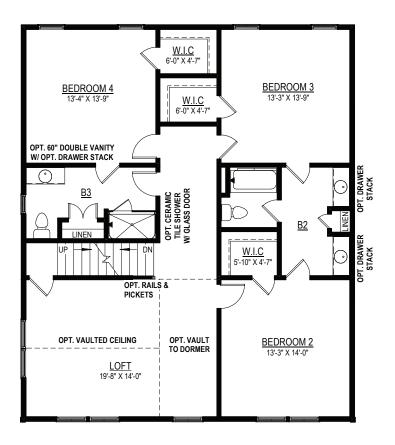

### **SECOND FLOOR PLAN**

OPT. FLEX ROOM IN LIEU OF LOFT

OPT. THIRD FLOOR IN LIEU OF UNFINISHED STORAGE