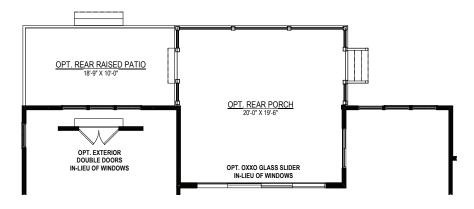

## 4 BEDROOM, 3 FULL BATHS, HALF BATH, 3-CAR GARAGE, MUDROOM, UNFINISHED THIRD FLOOR STORAGE & OPT. WRAP AROUND PORCH

OPT. EXTENDED REAR PORCH W/ OPT. OWNER'S SUITE RAISED PATIO