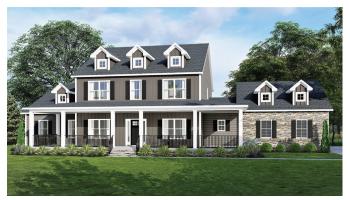

# \_THE MADISON.

Elevation B

SHOWN WITH OPTIONAL: RAISED BRICK VENEER ALONG FRONT & DOUBLE FRONT EXTERIOR DOORS

Elevation A

Elevation D shown with optional: metal roof on front porch

Elevation C SHOWN WITH OPTIONAL: RAISED STONE VENEER ON GARAGE