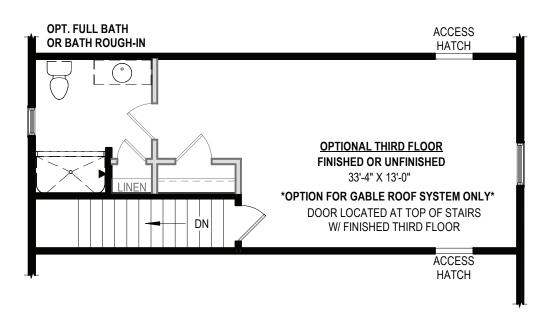

#### FIRST FLOOR PLAN

THIRD FLOOR PLAN

### **SECOND FLOOR PLAN**

OPT. FLEX ROOM IN LIEU OF LOFT

OPT. THIRD FLOOR IN LIEU OF UNFINISHED STORAGE