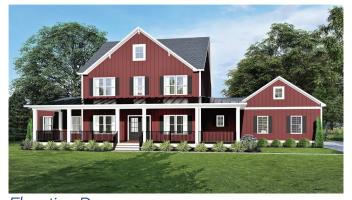

# \_THE MADISON.

Elevation B

SHOWN WITH OPTIONAL: RAISED BRICK VENEER ALONG FRONT & DOUBLE FRONT EXTERIOR DOORS

Elevation A

Elevation D shown with optional: metal roof on front porch

Elevation C SHOWN WITH OPTIONAL: RAISED STONE VENEER ON GARAGE