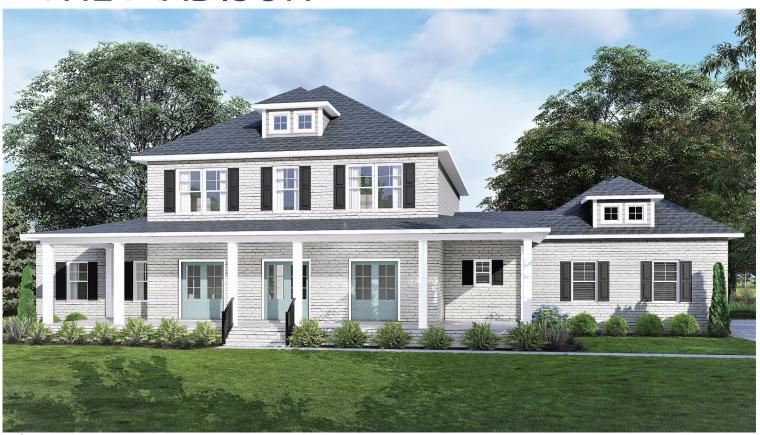

# \_THE MADISON.

Elevation B

SHOWN WITH OPTIONAL: RAISED BRICK VENEER ALONG FRONT & DOUBLE FRONT EXTERIOR DOORS

Elevation A

Elevation D shown with optional: metal roof on front porch

Elevation C SHOWN WITH OPTIONAL: RAISED STONE VENEER ON GARAGE

## THE MADISON

## 4 BEDROOM, 3 FULL BATHS, HALF BATH, 3-CAR GARAGE, MUDROOM, UNFINISHED THIRD FLOOR STORAGE & OPT. WRAP AROUND PORCH

OPT. EXTENDED REAR PORCH W/ OPT. OWNER'S SUITE RAISED PATIO