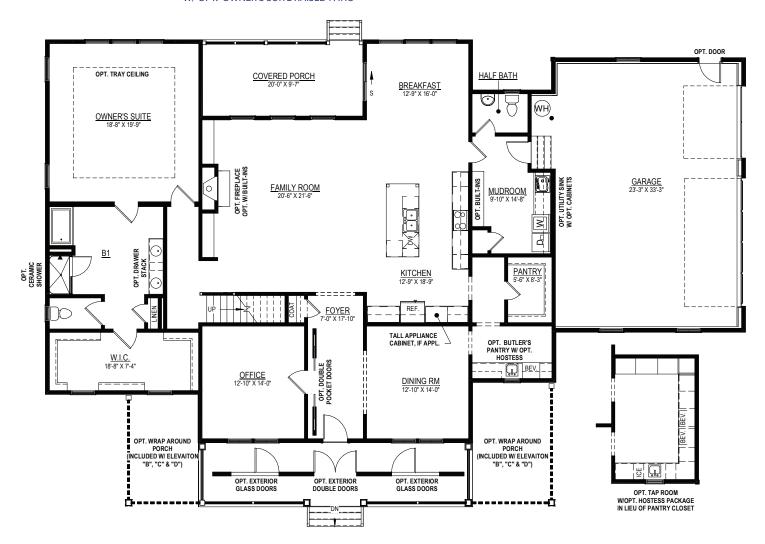

## 4 BEDROOM, 3 FULL BATHS, HALF BATH, 3-CAR GARAGE, MUDROOM, UNFINISHED THIRD FLOOR STORAGE & OPT. WRAP AROUND PORCH

OPT. EXTENDED REAR PORCH W/ OPT. OWNER'S SUITE RAISED PATIO

#### FIRST FLOOR PLAN

THIRD FLOOR PLAN