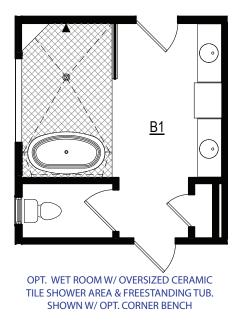

### **SECOND FLOOR PLAN**

OPT. FLEX ROOM IN LIEU OF LOFT

OPT. THIRD FLOOR IN LIEU OF UNFINISHED STORAGE