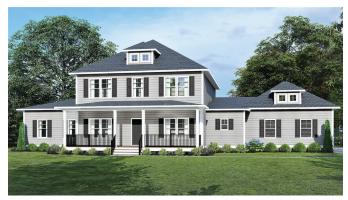

# \_THE MADISON.

Elevation B

SHOWN WITH OPTIONAL: RAISED BRICK VENEER ALONG FRONT & DOUBLE FRONT EXTERIOR DOORS

Elevation A

Elevation D shown with optional: metal roof on front porch

Elevation C SHOWN WITH OPTIONAL: RAISED STONE VENEER ON GARAGE