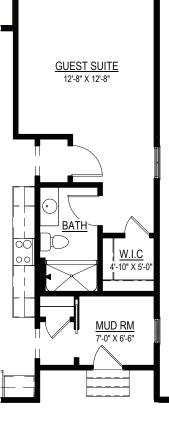

## Options

OPT. TAP ROOM (IN-LIEU OF PANTRY)

OPT. GUEST SUITE (IN-LIEU OF PANTRY AND OFFICE)

BEDROOM 4 W/ OPT. FULL BATH