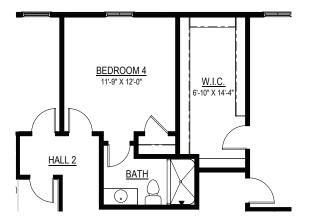

## Options

OPT. TAP ROOM (IN-LIEU OF PANTRY)

OPT. GUEST SUITE (IN-LIEU OF PANTRY AND OFFICE)

BEDROOM 4 W/ OPT. FULL BATH