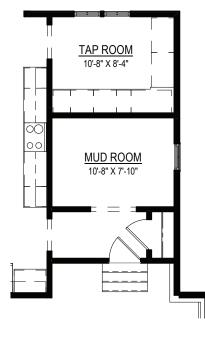

## Options

OPT. TAP ROOM (IN-LIEU OF PANTRY)

OPT. GUEST SUITE (IN-LIEU OF PANTRY AND OFFICE)

BEDROOM 4 W/ OPT. FULL BATH