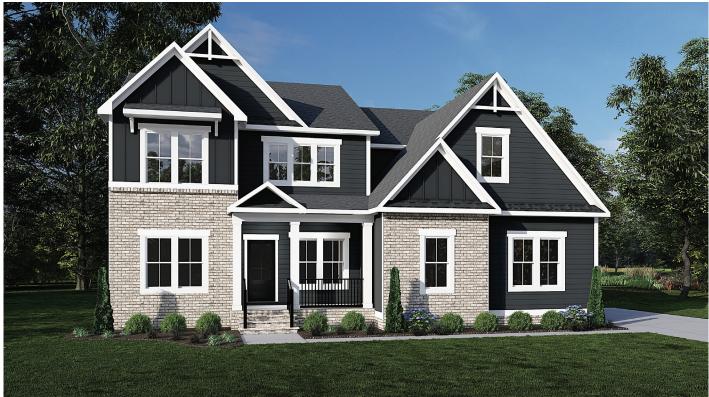

## THE JEMMA

Elevation D shown w/ optional: side-entry garage. Brick included as shown. (opt. stone in-lieu of brick)

Elevation A shown w/ optional: black windows, garage door w/ windows

Elevation C SHOWN W/ OPTIONAL: SIDE-ENTRY GARAGE, DOUBLE 3/4 LITE FRONT DOOR (SINGLE 6 LITE DOOR STANDARD)