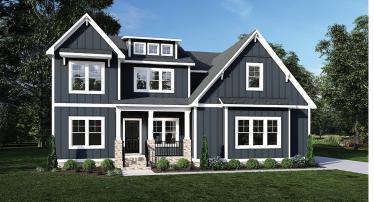

## THE JEMMA

Elevation D shown w/ optional: side-entry garage. Brick included as shown. (opt. stone in-lieu of brick)

Elevation A shown w/ optional: black windows, garage door w/ windows

Elevation C SHOWN W/ OPTIONAL: SIDE-ENTRY GARAGE, DOUBLE 3/4 LITE FRONT DOOR (SINGLE 6 LITE DOOR STANDARD)