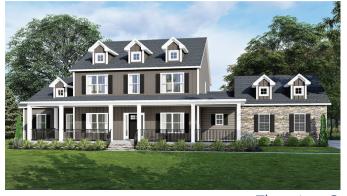

# \_THE MADISON.

Elevation B

SHOWN WITH OPTIONAL: RAISED BRICK VENEER ALONG FRONT & DOUBLE FRONT EXTERIOR DOORS

Elevation A

Elevation D shown with optional: metal roof on front porch

Elevation C SHOWN WITH OPTIONAL: RAISED STONE VENEER ON GARAGE