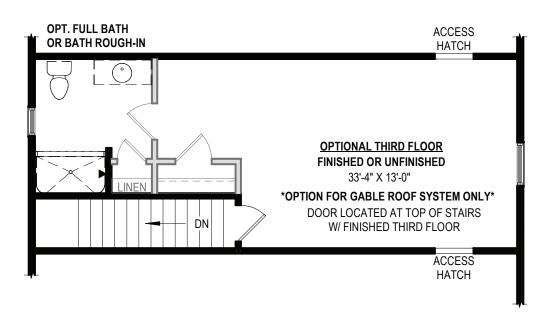

# \_THE MADISON.



Elevation B

SHOWN WITH OPTIONAL: RAISED BRICK VENEER ALONG FRONT & DOUBLE FRONT EXTERIOR DOORS



Elevation A



Elevation D shown with optional: metal roof on front porch



Elevation C SHOWN WITH OPTIONAL: RAISED STONE VENEER ON GARAGE



9245 Shady Grove Rd., Suite 200 Mechanicsville, VA 23116 www.rcibuildersnewhomes.com

## THE MADISON

### 4 BEDROOM, 3 FULL BATHS, HALF BATH, 3-CAR GARAGE, MUDROOM, UNFINISHED THIRD FLOOR STORAGE & OPT. WRAP AROUND PORCH



OPT. EXTENDED REAR PORCH W/ OPT. OWNER'S SUITE RAISED PATIO



#### FIRST FLOOR PLAN



THIRD FLOOR PLAN



### **SECOND FLOOR PLAN**





OPT. FLEX ROOM IN LIEU OF LOFT



OPT. THIRD FLOOR IN LIEU OF UNFINISHED STORAGE