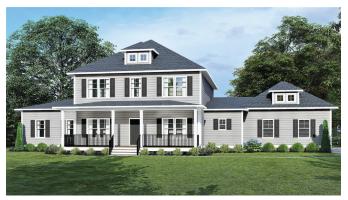

# \_THE MADISON.

Elevation B

SHOWN WITH OPTIONAL: RAISED BRICK VENEER ALONG FRONT & DOUBLE FRONT EXTERIOR DOORS

Elevation A

Elevation D shown with optional: metal roof on front porch

Elevation C SHOWN WITH OPTIONAL: RAISED STONE VENEER ON GARAGE