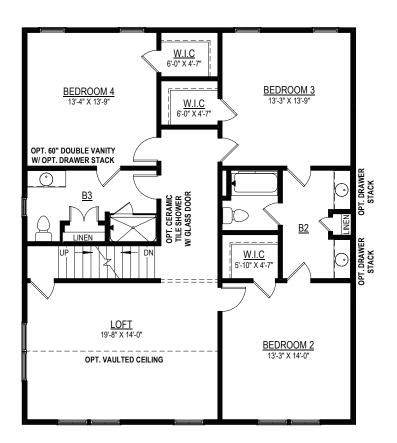

### **SECOND FLOOR PLAN**

OPT. FLEX ROOM IN LIEU OF LOFT

OPT. THIRD FLOOR IN LIEU OF UNFINISHED STORAGE