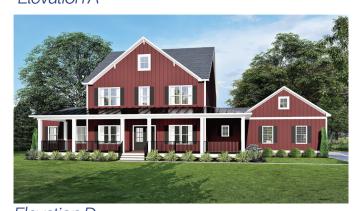

# \_THE MADISON.

Elevation B

SHOWN WITH OPTIONAL: RAISED BRICK VENEER ALONG FRONT & DOUBLE FRONT EXTERIOR DOORS

Elevation A

Elevation D shown with optional: metal roof on front porch

Elevation C SHOWN WITH OPTIONAL: RAISED STONE VENEER ON GARAGE