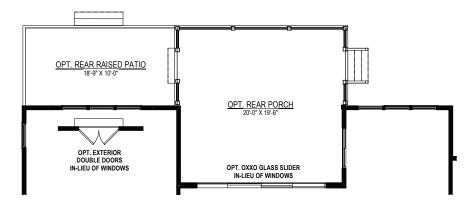

### 4 BEDROOM, 3 FULL BATHS, HALF BATH, 3-CAR GARAGE, MUDROOM, UNFINISHED THIRD FLOOR STORAGE & OPT. WRAP AROUND PORCH

OPT. EXTENDED REAR PORCH W/ OPT. OWNER'S SUITE RAISED PATIO