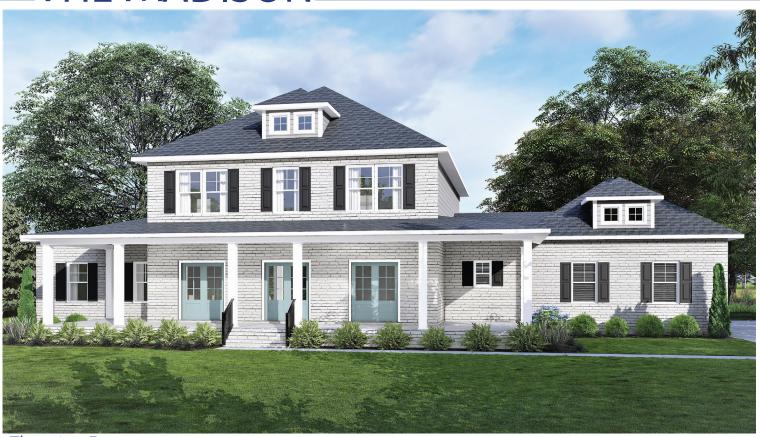

# \_THE MADISON.

Elevation B

SHOWN WITH OPTIONAL: RAISED BRICK VENEER ALONG FRONT & DOUBLE FRONT EXTERIOR DOORS

Elevation A

Elevation D shown with optional: metal roof on front porch

Elevation C SHOWN WITH OPTIONAL: RAISED STONE VENEER ON GARAGE

## THE MADISON

### 4 BEDROOM, 3 FULL BATHS, HALF BATH, 3-CAR GARAGE, MUDROOM, UNFINISHED THIRD FLOOR STORAGE & OPT. WRAP AROUND PORCH

OPT. EXTENDED REAR PORCH W/ OPT. OWNER'S SUITE RAISED PATIO