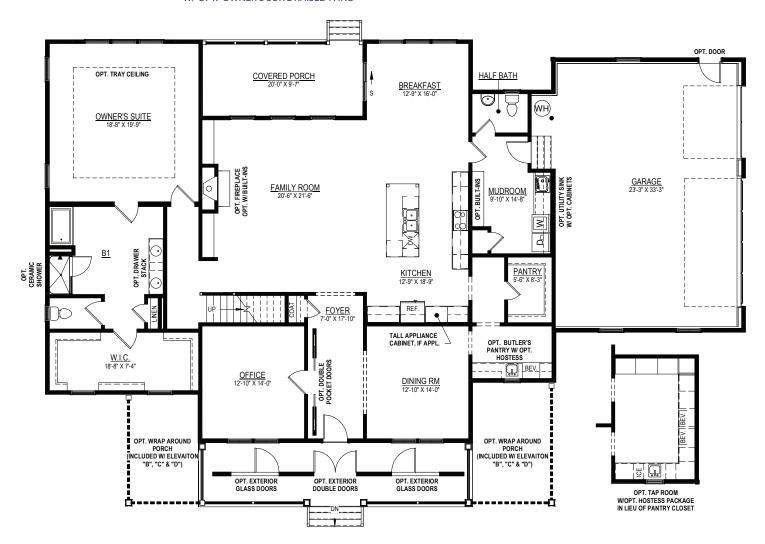

### 4 BEDROOM, 3 FULL BATHS, HALF BATH, 3-CAR GARAGE, MUDROOM, UNFINISHED THIRD FLOOR STORAGE & OPT. WRAP AROUND PORCH

OPT. EXTENDED REAR PORCH W/ OPT. OWNER'S SUITE RAISED PATIO

#### FIRST FLOOR PLAN

THIRD FLOOR PLAN