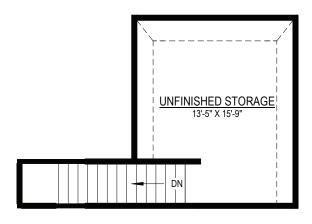

# \_THE MADISON.



Elevation B

SHOWN WITH OPTIONAL: RAISED BRICK VENEER ALONG FRONT & DOUBLE FRONT EXTERIOR DOORS



Elevation A



Elevation D shown with optional: metal roof on front porch



Elevation C SHOWN WITH OPTIONAL: RAISED STONE VENEER ON GARAGE



9245 Shady Grove Rd., Suite 200 Mechanicsville, VA 23116 www.rcibuildersnewhomes.com

## THE MADISON

### 4 BEDROOM, 3 FULL BATHS, HALF BATH, 3-CAR GARAGE, MUDROOM, UNFINISHED THIRD FLOOR STORAGE & OPT. WRAP AROUND PORCH



OPT. EXTENDED REAR PORCH W/ OPT. OWNER'S SUITE RAISED PATIO



#### FIRST FLOOR PLAN



THIRD FLOOR PLAN



### **SECOND FLOOR PLAN**





OPT. FLEX ROOM IN LIEU OF LOFT



OPT. THIRD FLOOR IN LIEU OF UNFINISHED STORAGE